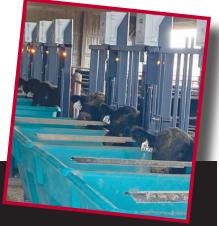

#### PLUS our greatest set of YEARLING BULLS...EVER!

All Nichols Farms bulls are backed by a cowherd of 72 years of selection pressure. We breed for growth, carcass traits, mothering ability, sound feet and good disposition. Our investment in a C-lock SMART-Feed intake system ensures you have the information you need for optimal feed efficiency.